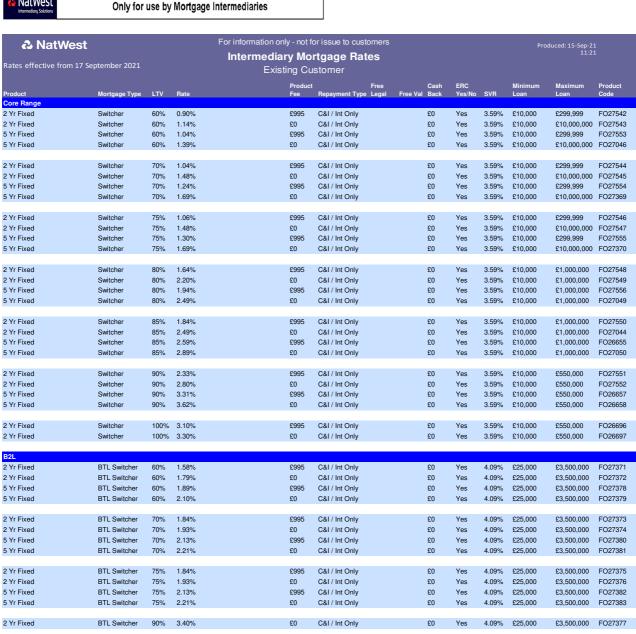

C&I / Int Only

£0

£0

£0

£0

£O

£0

Yes

Yes

Yes

£995

£995

£995

£995

£995

£995

£10,000,000 FO27557

£10,000,000 FO27560

£10,000,000 FO27558

£10,000,000 FO27561

£10,000,000 FO27559

£10,000,000 FO27562

£300,000

£300,000

£300.000

3.59% £300,000

3.59% £300.000

3.59% £300,000

3.59%

3.59%

High Value - Core Range

Switche

Switcher

Switcher

Switcher

Switcher

2 Yr Fixed

5 Yr Fixed

2 Yr Fixed

5 Yr Fixed

2 Yr Fixed

5 Yr Fixed

0.89%

1.03%

70% 1.03%

70% 1.23%

75% 1.05%

75% 1.29%



## Only for use by Mortgage Intermediaries

## Product Range Additional Information

## **Additional Information**

## NatWest Base Rate: 0.1%

arly Renayment Charge

| Early Repayment Charges: |        |                        |            |
|--------------------------|--------|---